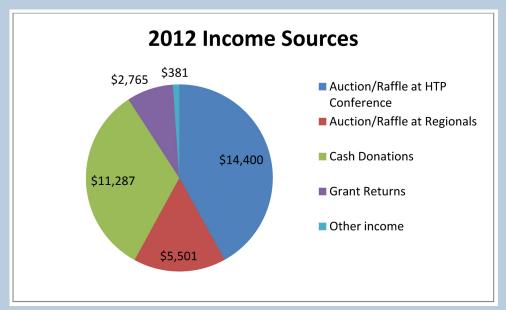

### Grants

| 2012 | 2011     | 2010     | 2009     |
|------|----------|----------|----------|
| 85   | \$79,744 | \$80,918 | \$79,337 |

| Income                           | 2012     | 2011     | 2010     | 2009      |
|----------------------------------|----------|----------|----------|-----------|
| Auction/Raffle at HTP Conference | \$14,400 | \$13,223 | \$11,183 | \$ 7,012  |
| Auction/Raffle at Regionals      | \$ 5,501 | \$ 1,486 | \$ 995   |           |
| Cash Donations at HTP Conference | \$ 2,306 | \$ 3,454 | \$ 2,530 | \$ 670    |
| Cash Donations at Regionals      | \$ 2,195 | \$ 1,306 | \$ 1,515 |           |
| Other Cash Donations             | \$ 6,786 | \$ 2,674 | \$ 6,183 | \$ 4,559  |
| Grant Returns                    | \$ 2,765 |          | \$ 3,093 | \$ 571    |
| Other income                     | \$ 381   | \$ 1,363 | \$ 399   | \$ 1,147  |
|                                  |          |          |          |           |
| Total Income:                    | \$34,334 | \$23,506 | \$25,898 | \$13, 959 |
|                                  |          |          |          |           |
| Value of Non-Cash Item Donations | \$17,717 | \$22,449 | \$11,470 | \$ 4,983  |