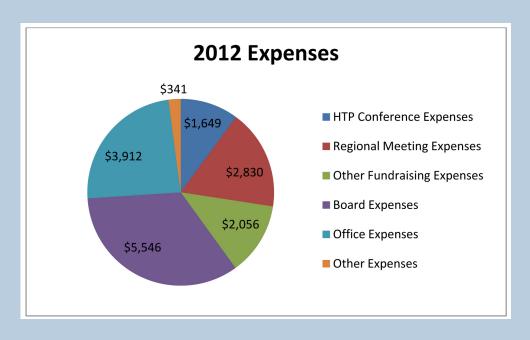

| Expenses                         | 2012     | 2011     | 2010     | 2009     |
|----------------------------------|----------|----------|----------|----------|
| Fundraising                      |          |          |          |          |
| Grant Research                   |          |          | \$ 2,285 |          |
| HTP Conference Expenses          | \$ 1,649 | \$ 1,921 | \$ 865   | \$ 469   |
| Regional Meeting Expenses        | \$ 2,830 |          |          |          |
| Other Fundraising Expenses       | \$ 2,056 | \$ 2,373 | \$ 2,088 | \$ 1,364 |
| Board Expenses                   | \$ 5,546 | \$ 4,611 | \$ 6,926 | \$ 1,845 |
| Office Expenses                  | \$ 3,912 | \$ 4,336 | \$ 3,893 | \$ 4,200 |
| Other                            | \$ 341   | \$ 439   | \$ 524   | \$ 597   |
|                                  |          |          |          |          |
| Total Expense:                   | \$16,334 | \$13,679 | \$16,581 | \$ 8,475 |
|                                  |          |          |          |          |
| Value of Items Raffled/Auctioned | \$17,717 | \$22,449 | \$11,470 | \$ 4,983 |