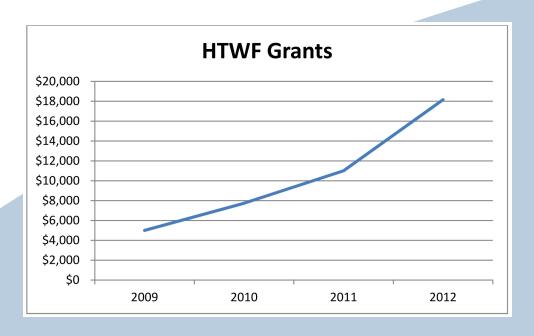

Our grant support has steadily increased from \$5,000.00 in 2009 to our present state. This, of course, is due to the absolutely wonderful support we have enjoyed, mostly from our ever growing, loyal Healing Touch community.